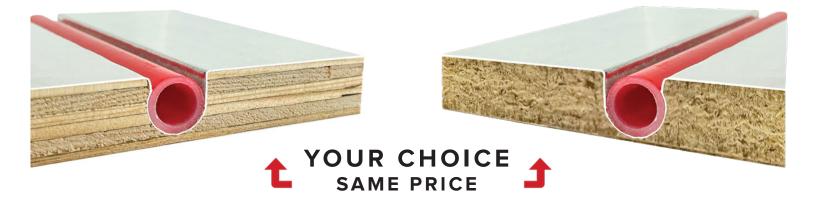

Ecowarm Premium Ply - Standard -Aluminum Thickness Ecowarm Premium OSB High Performance 2X Aluminum Thickness

## NEW PREMIUM OSB SUBSTRATE COMING TO ECOWARM

Quality custom home builders across North America have developed a preference for either our traditional high quality plywood subfloor material, or the more recent arrival of our premium OSB subfloor material from the makers of Advantech.

Now you can simply choose your substrate preference. The aluminum on our premium OSB panel is twice the thickness of the premium ply option, providing slighty faster response time.

ecowarmradiantheat.com